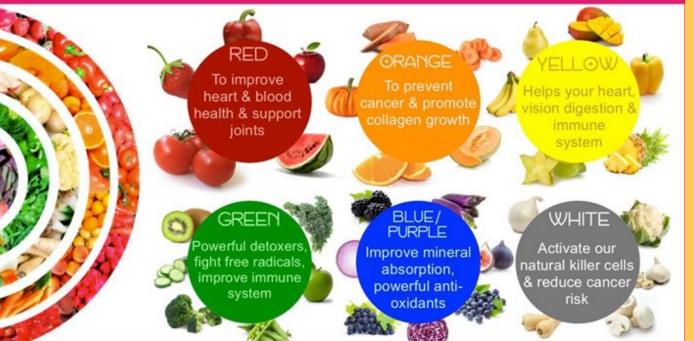

### **TURKEYFOOT 2015-16 MENU**

Students must select a minimum of 3 items to qualify as a reimbursable lunch! Students must take at least one fruit or vegetable. LUNCH PRICE: \$2.75

#### EAT A RAINBOW OF FRUIT AND VEGETABLES EVERY DAY!





# **Coventry Schools Weekly Rainbow Offerings**

Red Seedless Grapes, Cantaloupe, Bananas, Apples, Orange Juice, Strawberries,

Baby Carrots, Fresh Romaine Salads, Sweet Potato Fries, Fresh Steamed Broccoli, Sliced Cucumbers, Pineapple Tidbits,

**GREEN PRINT INDICATES VEGETARIAN OPTION** 

ALL BREAD, PASTAS, RICE, PIZZA CRUSTS AND BREADING ARE WHOLE GRAIN TO COMPLY WITH FEDERAL STANDARDS.

The USDA is an equal opportunity provider and employer.

## **TURKEYFOOT 2015-16 MENU**

Students must select a minimum of 3 items to qualify as a reimbursable lunch! Students must take at least one fruit or vegetable. LUNCH PRICE:

\$2.75

#### FEBRUARY 2016

|                                                          | Monday